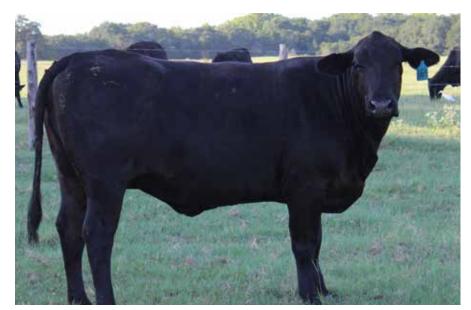

## #1 COW 96

| AGE       | WEIGHT      |
|-----------|-------------|
| 5         | 1145        |
| BRED/OPEN | MONTHS BRED |
| BRED      | 6           |
| BRED TO   |             |
| 784B      |             |
|           |             |