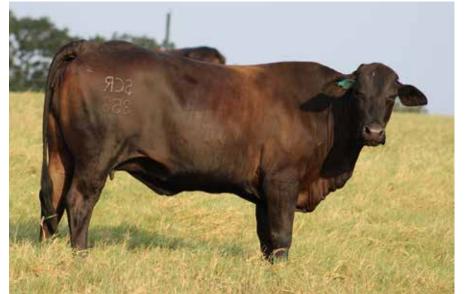

PEN: B1

**#2 COW 109** 

| AGE       | WEIGHT      |  |
|-----------|-------------|--|
| 5         | 1155        |  |
| BRED/OPEN | MONTHS BRED |  |
| BRED      | 6+          |  |
| BRED TO   |             |  |
| 889B51    |             |  |
|           |             |  |