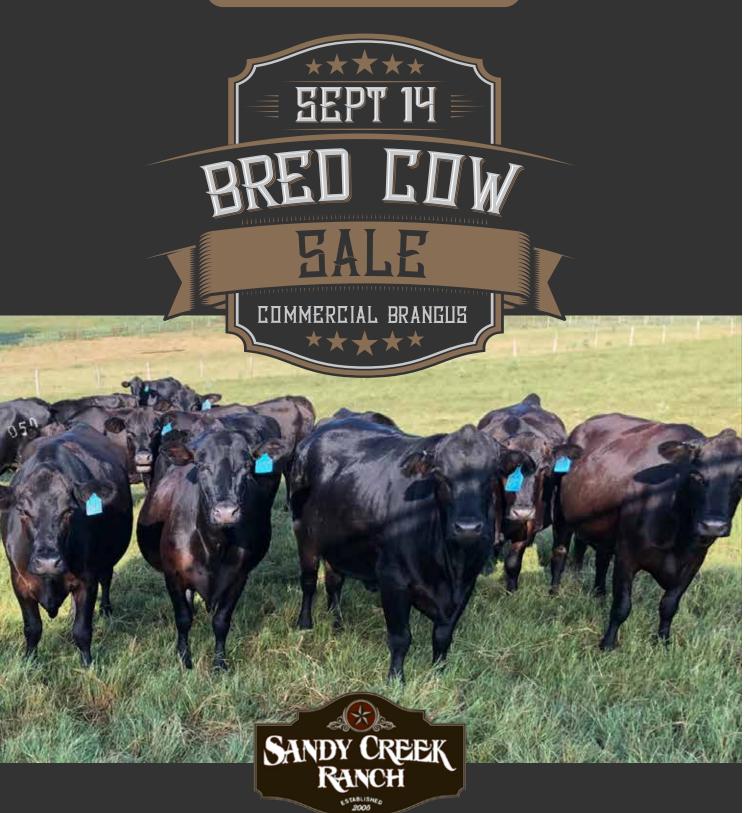

**NEW ULM, TEXAS** 

# WELCOWE'

Howdy,

Welcome to Sorensen Sandy Creek Ranch (SCR).

Paul and Staci Sorensen started SCR in 2005 with 86 acres and 12 head of Brangus cattle. As the years went by, this hobby grew and in 2014 SCR expanded into what it is today with 400 cows and 14 Registered sires. The vision is to take the best commercial Brangus cows and breed them to registered sires, resulting in Brangus Premium Gold Calf. You will see that no external operations are used to grow or finish the animals. From the time the calf hits the ground until the time it leaves the property; the TEAM here has been caring for and raising the cattle. As of 2016, SCR has added a Registered Brangus operation that includes the purchase of several registered cows that has grown to over 30 head. They will be available at future auctions as we broaden our offering. The TEAM here at SCR is excited to share our passion with you and hope you have a great experience at this year's sale.