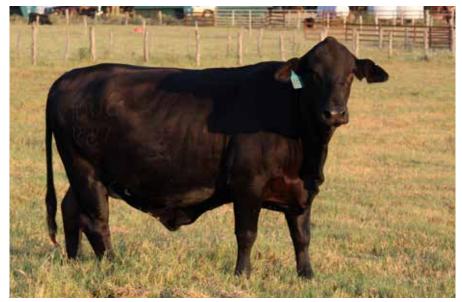

#### #4 COW 170

| AGE       | WEIGHT      |
|-----------|-------------|
| 6         | 1195        |
| BRED/OPEN | MONTHS BRED |
| BRED      | 5+          |
| BRED TO   |             |
| 333B6     |             |