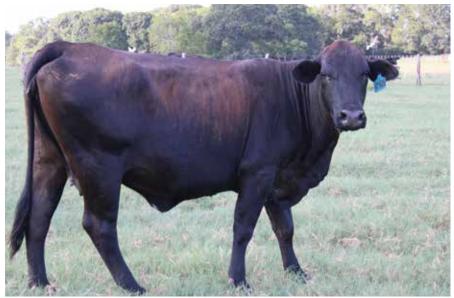

PEN: B1

#3 COW 363

| AGE       | WEIGHT      |
|-----------|-------------|
| 6         | 1385        |
| BRED/OPEN | MONTHS BRED |
| BRED      | 6           |
| BRED TO   |             |
| 784B      |             |
|           |             |